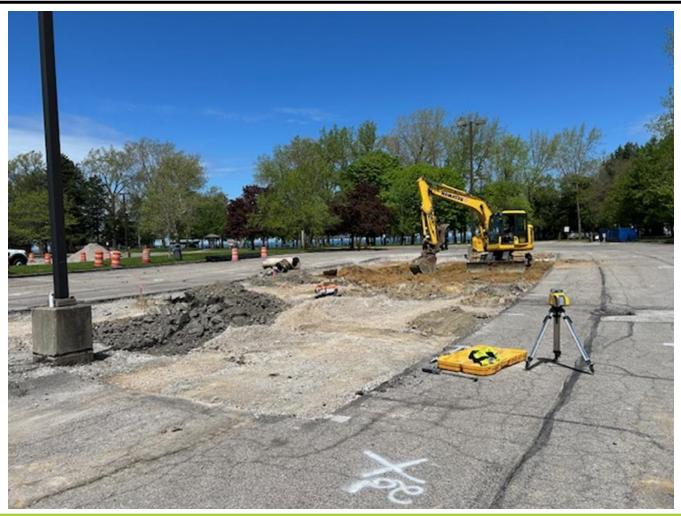

### 3.3 ac parking lot

- Added ¾ ac of bioswales
- Annual Runoff
  Reduction of 2.5M
  gallons/year
- 150k gallon storage capacity for any single event

#### Euclid Creek Reservation