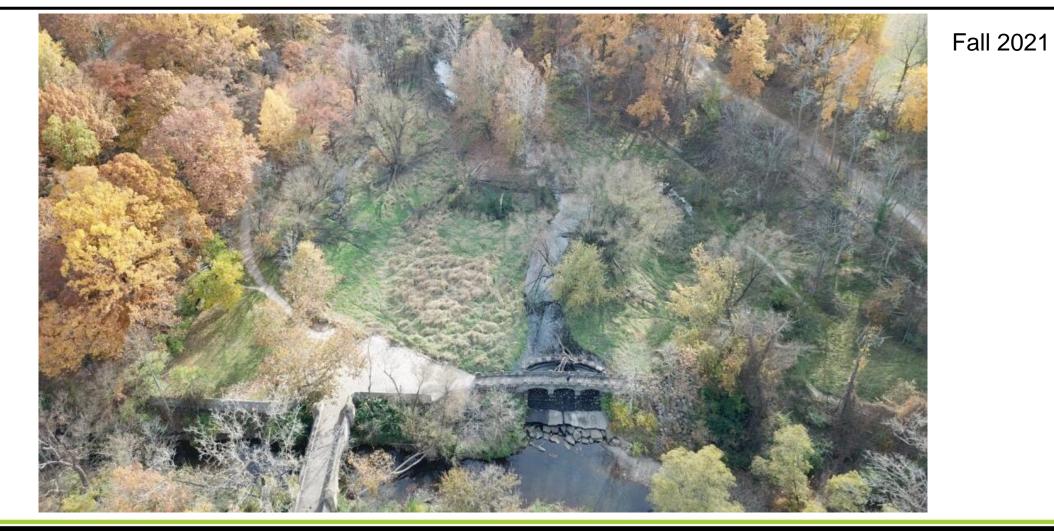

## **Garfield Pond**

## **Garfield Pond**

- Shawnee Hills and Seneca Golf Courses
- Over 49,000 LF of cart path (9.3 Miles)