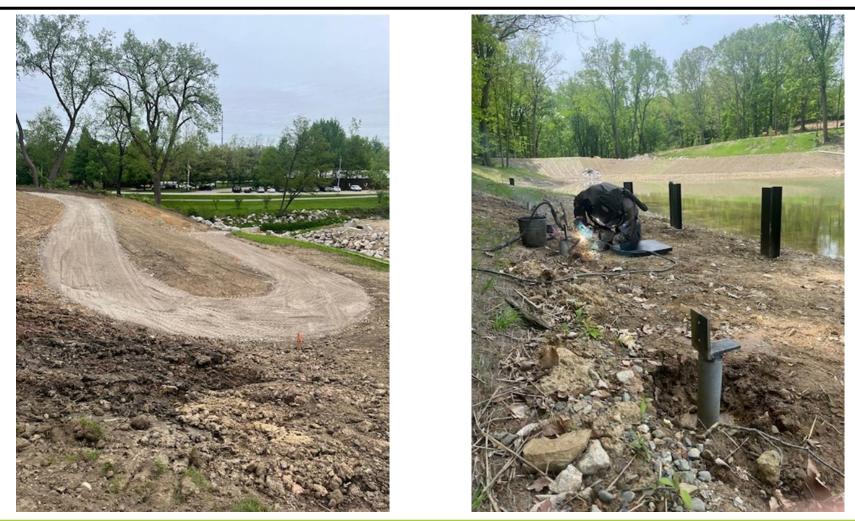

## **Garfield Pond**

## **Garfield Pond**

- Shawnee Hills and Seneca Golf Courses
- Over 49,000 LF of cart path (9.3 Miles)