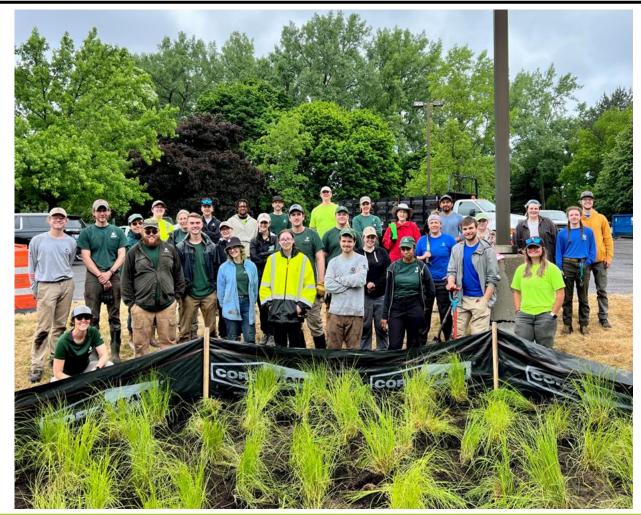

### 3.3 ac parking lot

- Added ¾ ac of bioswales
- Annual Runoff
  Reduction of 2.5M
  gallons/year
- 150k gallon storage capacity for any single event

### 2200 plantings and 80 yards of mulch in 4 hours