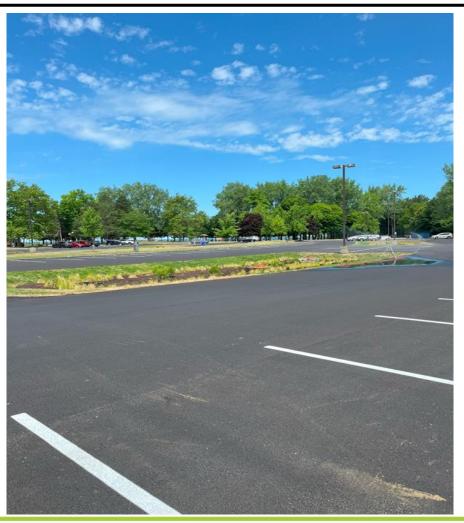

### 3.3 ac parking lot

- Added ¾ ac of bioswales
- Annual Runoff
  Reduction of 2.5M
  gallons/year
- 150k gallon storage capacity for any single event