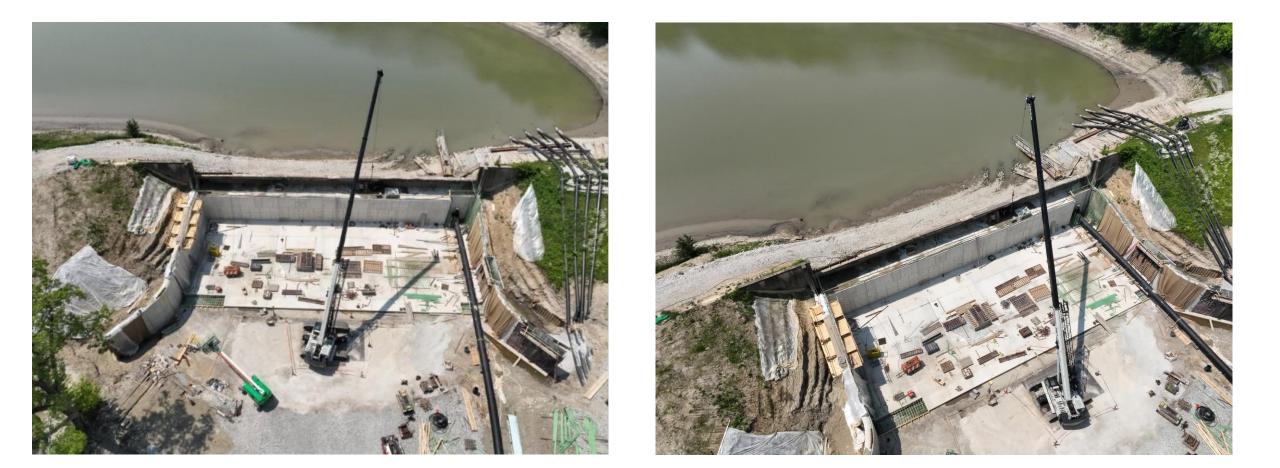

## **Garfield Pond**

## **Garfield Pond**

- Shawnee Hills and Seneca Golf Courses
- Over 49,000 LF of cart path (9.3 Miles)