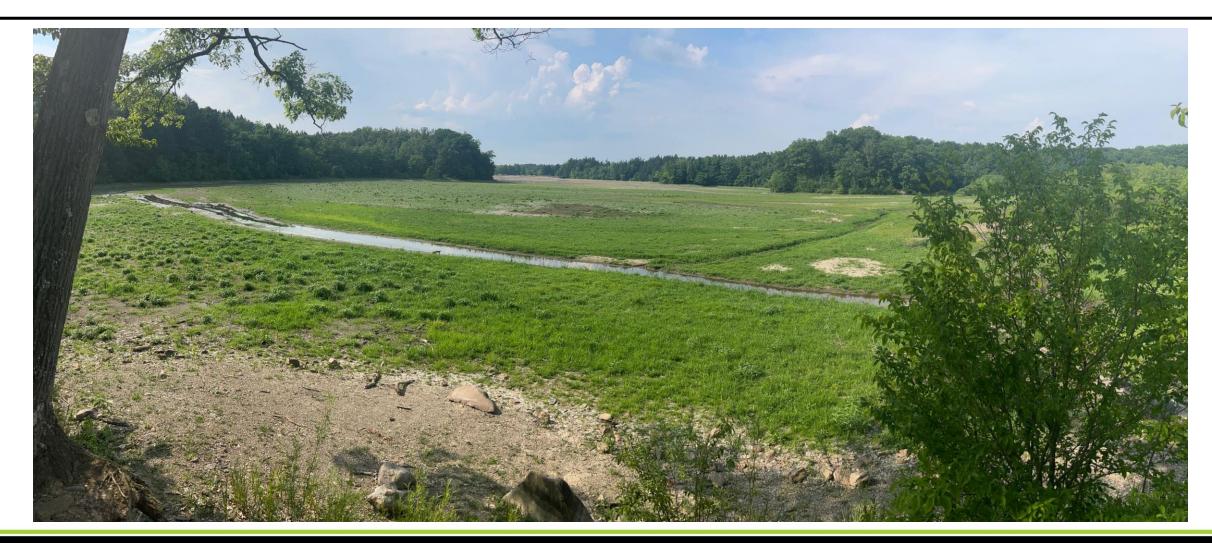

## **Garfield Pond**

## **Garfield Pond**

- Shawnee Hills and Seneca Golf Courses
- Over 49,000 LF of cart path (9.3 Miles)