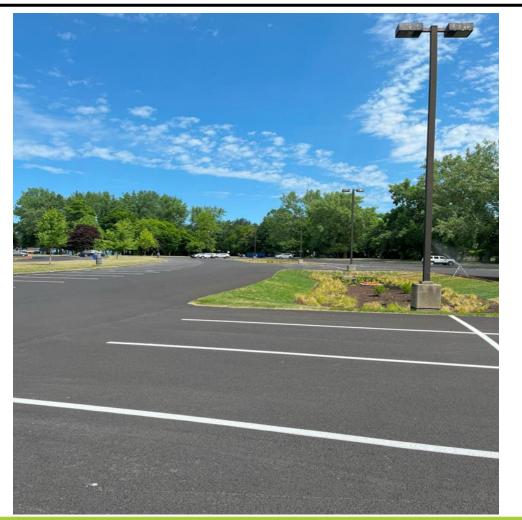

### 3.3 ac parking lot

- Added ¾ ac of bioswales
- Annual Runoff
  Reduction of 2.5M
  gallons/year
- 150k gallon storage capacity for any single event

### 2200 plantings and 80 yards of mulch in 4 hours