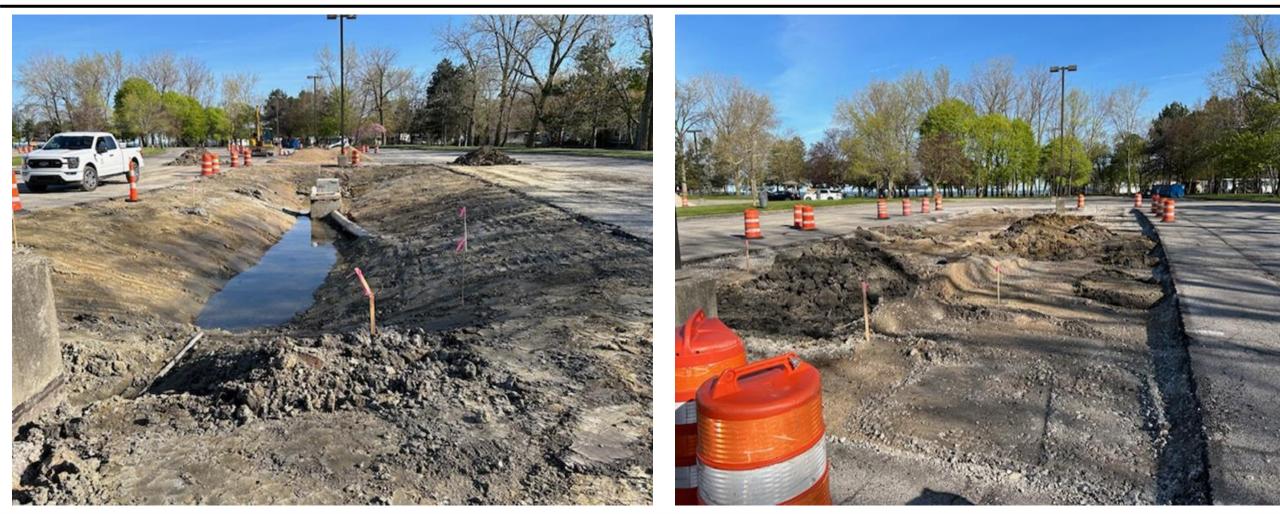

### 3.3 ac parking lot

- Added ¾ ac of bioswales
- Annual Runoff
  Reduction of 2.5M
  gallons/year
- 150k gallon storage capacity for any single event

#### Euclid Creek Reservation