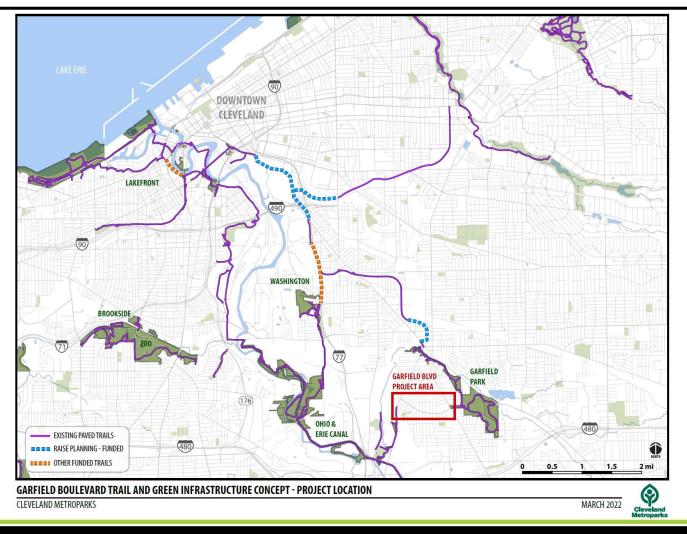

#### Garfield Park Reservation

Cleveland Metroparks

#### Garfield Park Reservation

#### **GARFIELD BOULEVARD TRAIL AND GREEN INFRASTRUCTURE CONCEPT - PROJECT LOCATION**

**CLEVELAND METROPARKS** 

MARCH 202