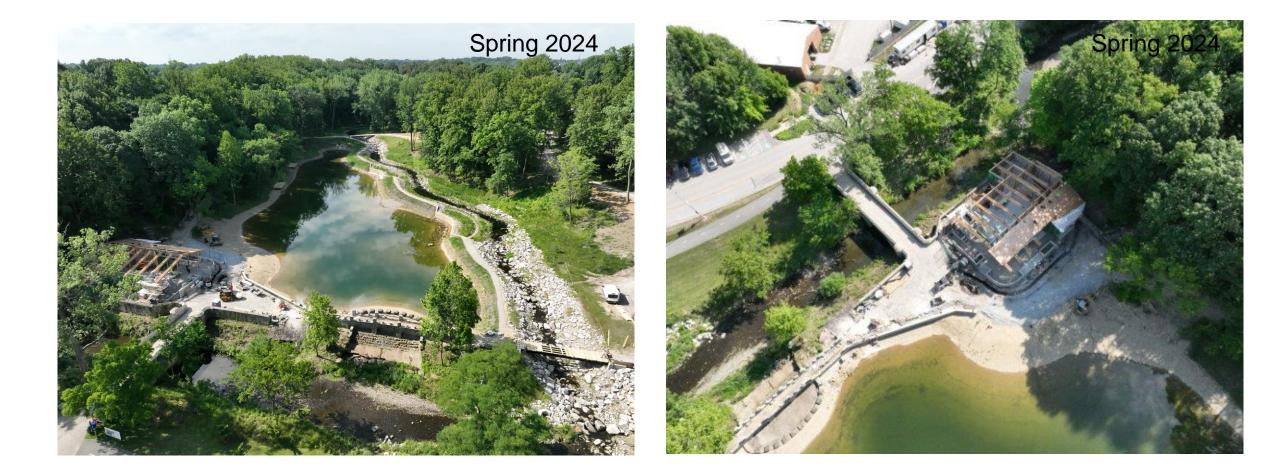

## **Garfield Pond**

## **Garfield Pond**

- Shawnee Hills and Seneca Golf Courses
- Over 49,000 LF of cart path (9.3 Miles)

### **Garfield Program Center**