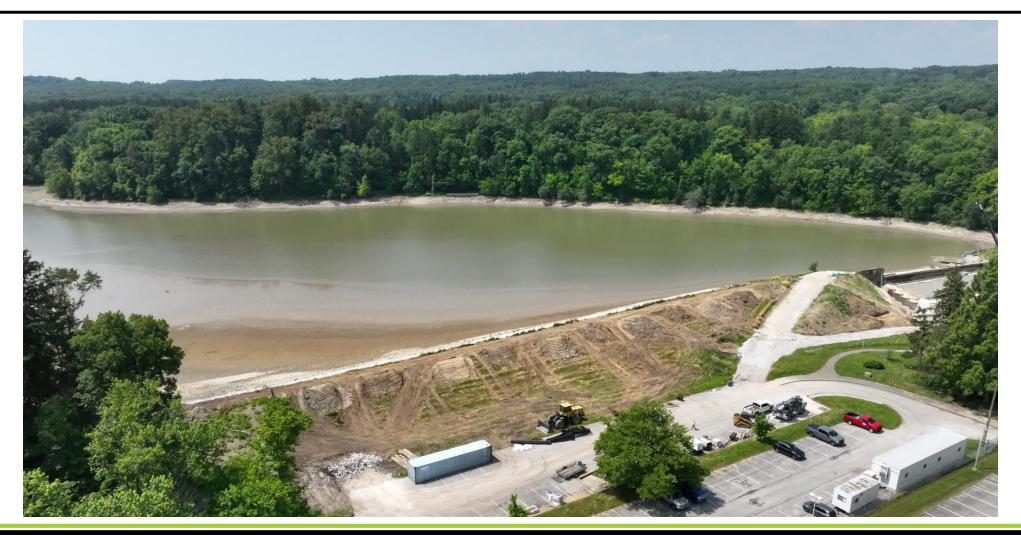

## **Garfield Pond**

## **Garfield Pond**

- Shawnee Hills and Seneca Golf Courses
- Over 49,000 LF of cart path (9.3 Miles)