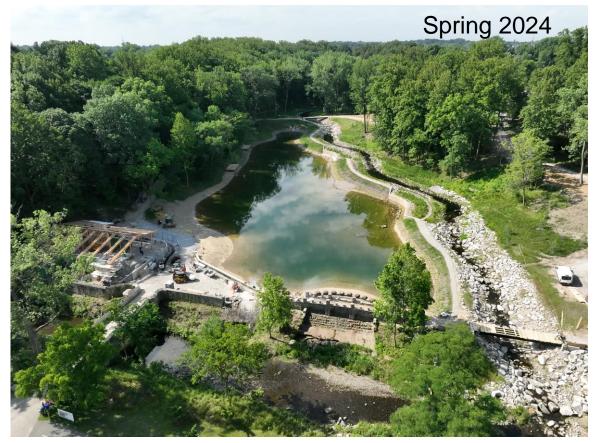

## **Garfield Pond**

## **Garfield Pond**

- Shawnee Hills and Seneca Golf Courses
- Over 49,000 LF of cart path (9.3 Miles)