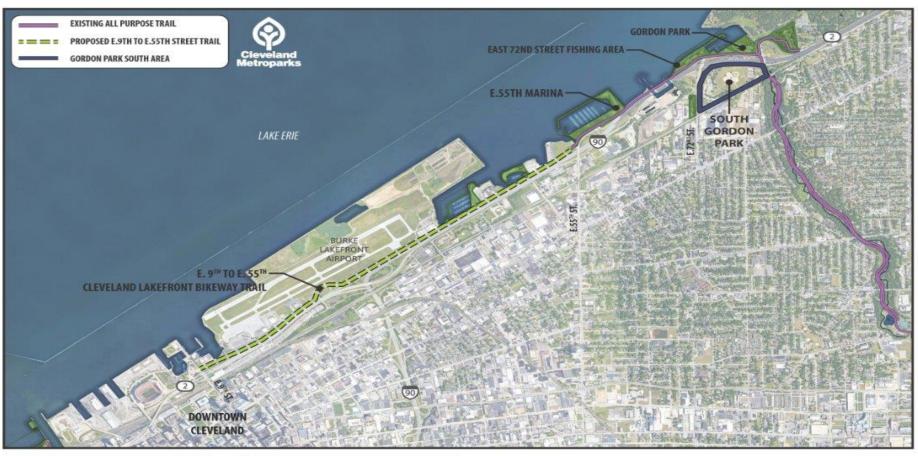

## Lakefront Bikeway - E. 9th to E. 55th

#### Lakefront Reservation

### Lakefront Bikeway - E. 9th to E. 55th

#### Lakefront Reservation

GORDON PARK SOUTH & E. 9TH TO E. 55TH CLEVELAND LAKEFRONT BIKEWAY

**JULY 2023** 

Character Images