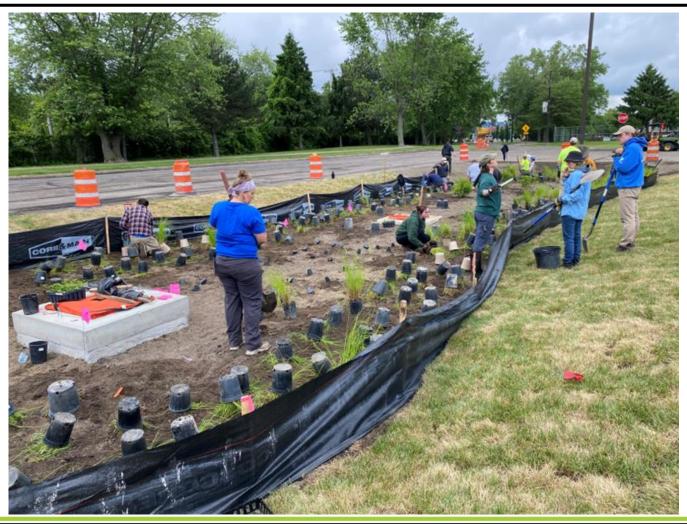

### 3.3 ac parking lot

- Added ¾ ac of bioswales
- Annual Runoff
  Reduction of 2.5M
  gallons/year
- 150k gallon storage capacity for any single event

### 2200 plantings and 80 yards of mulch in 4 hours