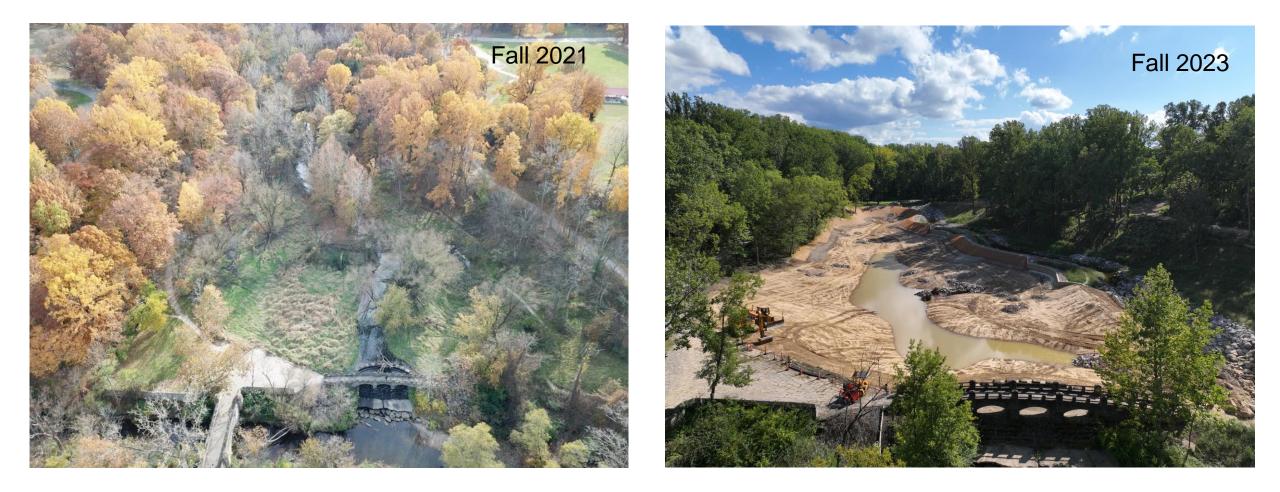

## **Garfield Pond**

## **Garfield Pond**

- Shawnee Hills and Seneca Golf Courses
- Over 49,000 LF of cart path (9.3 Miles)