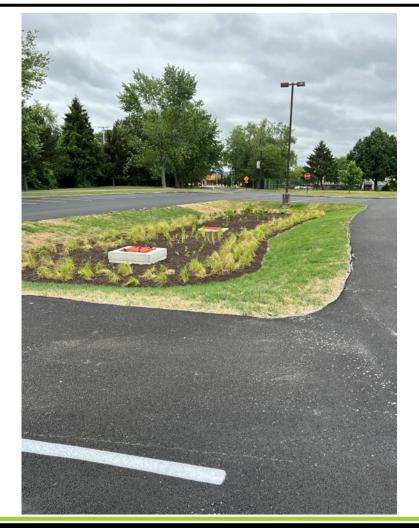

### 3.3 ac parking lot

- Added ¾ ac of bioswales
- Annual Runoff
  Reduction of 2.5M
  gallons/year
- 150k gallon storage capacity for any single event

### 2200 plantings and 80 yards of mulch in 4 hours