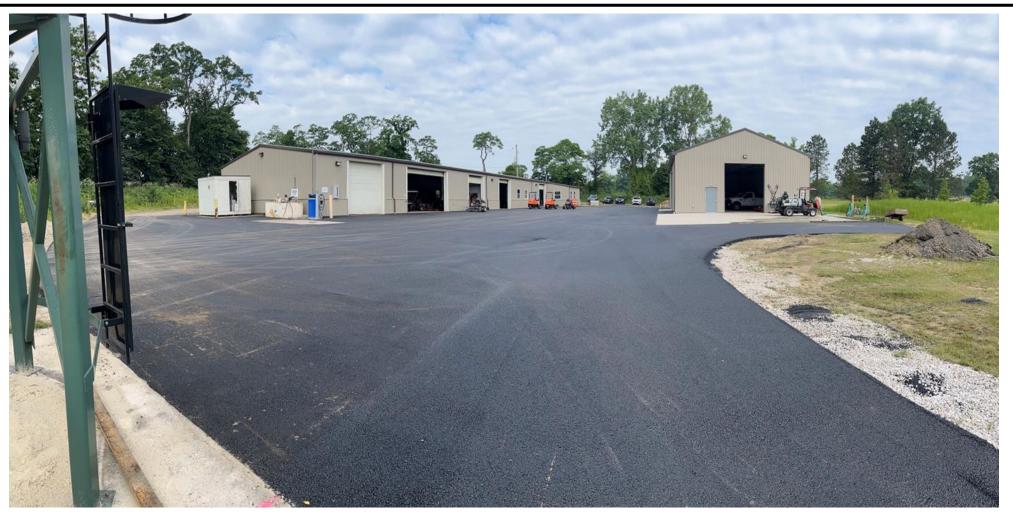

## **Garfield Pond**

- Shawnee Hills and Seneca Golf Courses
- Over 49,000 LF of cart path (9.3 Miles)