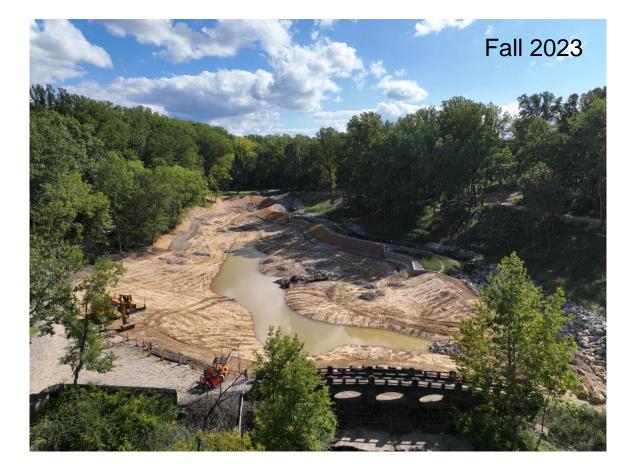

## **Garfield Pond**

## **Garfield Pond**

- Shawnee Hills and Seneca Golf Courses
- Over 49,000 LF of cart path (9.3 Miles)