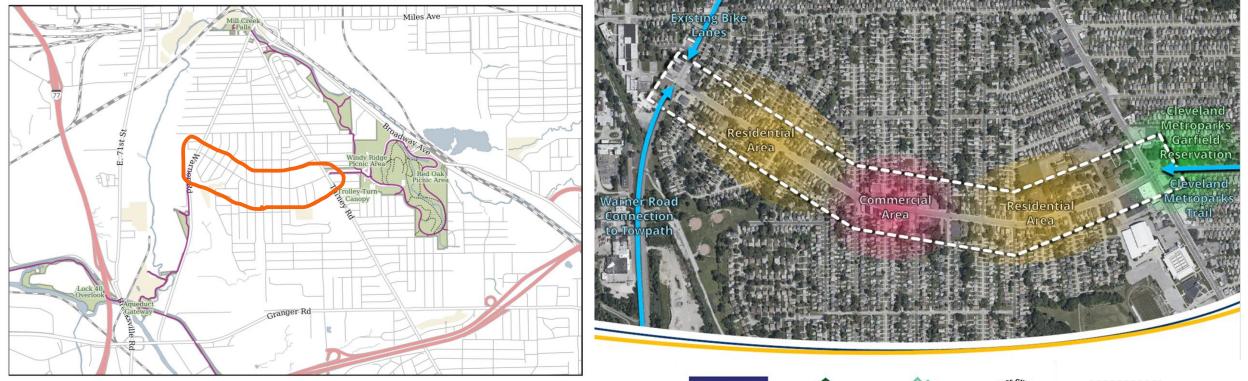

#### **GARFIELD BOULEVARD TRAIL AND GREEN INFRASTRUCTURE CONCEPT - PROJECT LOCATION**

**CLEVELAND METROPARKS** 

MARCH 202