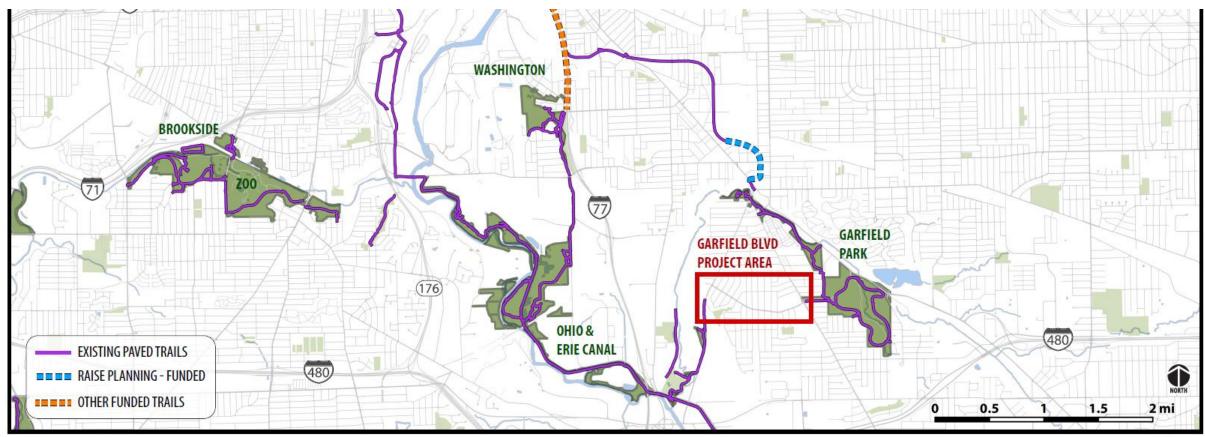

#### Garfield Park Reservation

Cleveland Metroparks

#### Garfield Park Reservation

#### **GARFIELD BOULEVARD TRAIL AND GREEN INFRASTRUCTURE CONCEPT - PROJECT LOCATION**

**CLEVELAND METROPARKS** 

MARCH 202