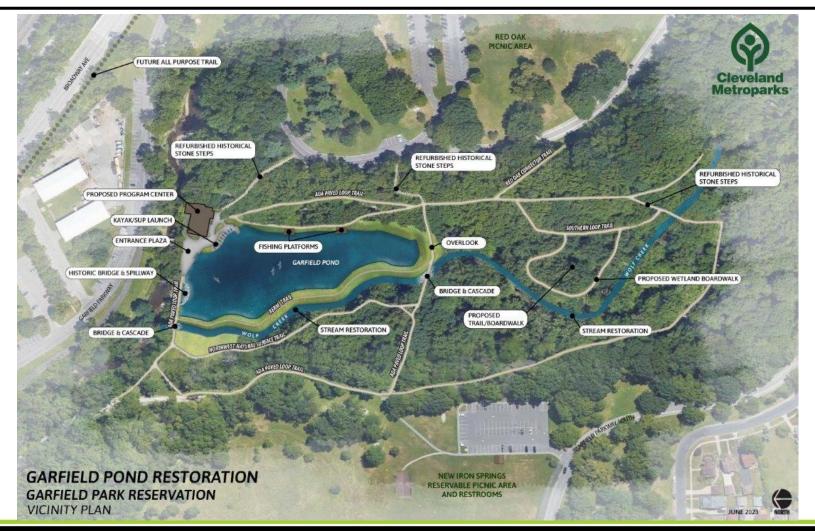

## **Garfield Pond**

## **Garfield Pond**

- Shawnee Hills and Seneca Golf Courses
- Over 49,000 LF of cart path (9.3 Miles)