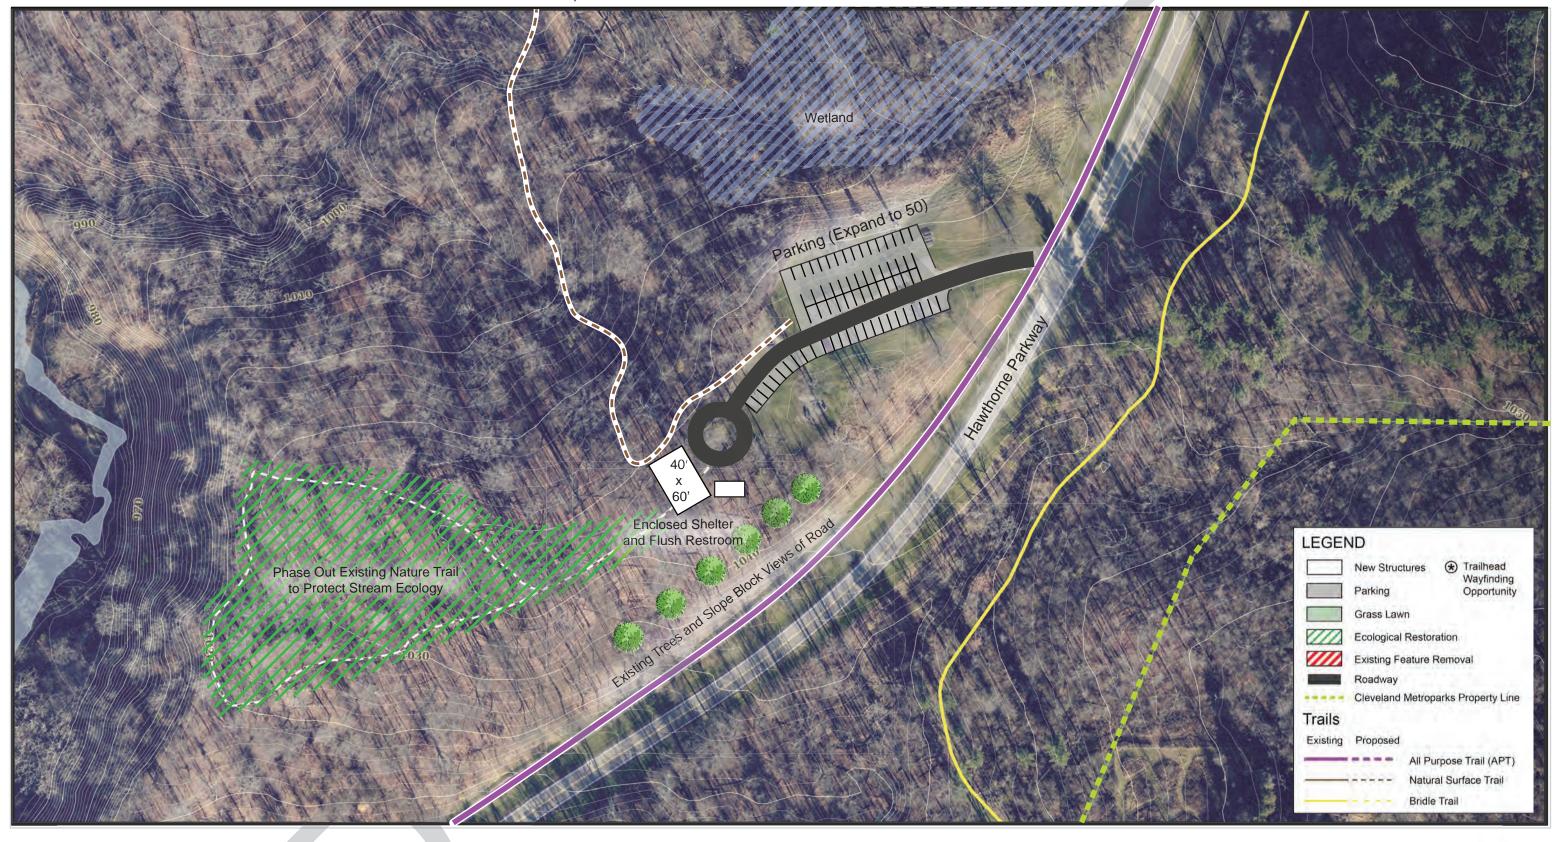

Hawthorne Ridge Picnic Area

DRAFT

**Arbor Picnic Area** conceptual site plan Layout avoids existing trees of importance Avoids wetlands **Existing parking** Potential uses Does not obstruct existing with 5' wide nature play walkway surface flow to stream connection Proposed program elements: To Henry Donor-funded play Church Drop-off features Rock for Shelter Shelter Shelter Restrooms APT Extension to 5-12 Yr. Play Area Restroom (2) Unit Flush Mounded earth Hawthorne Parkway 2-5 Үг. Large Play Parking Play Area structure(s) (Approximately 50 cars) **Existing Deck** Potential reuse for treetop

zipline or treehouse

Proposed Arbor Play Space

**DRAFT** 

1" = 40

Miles Road at Sulphur Springs Dr

DRAFT

Polo Field

DRAFT