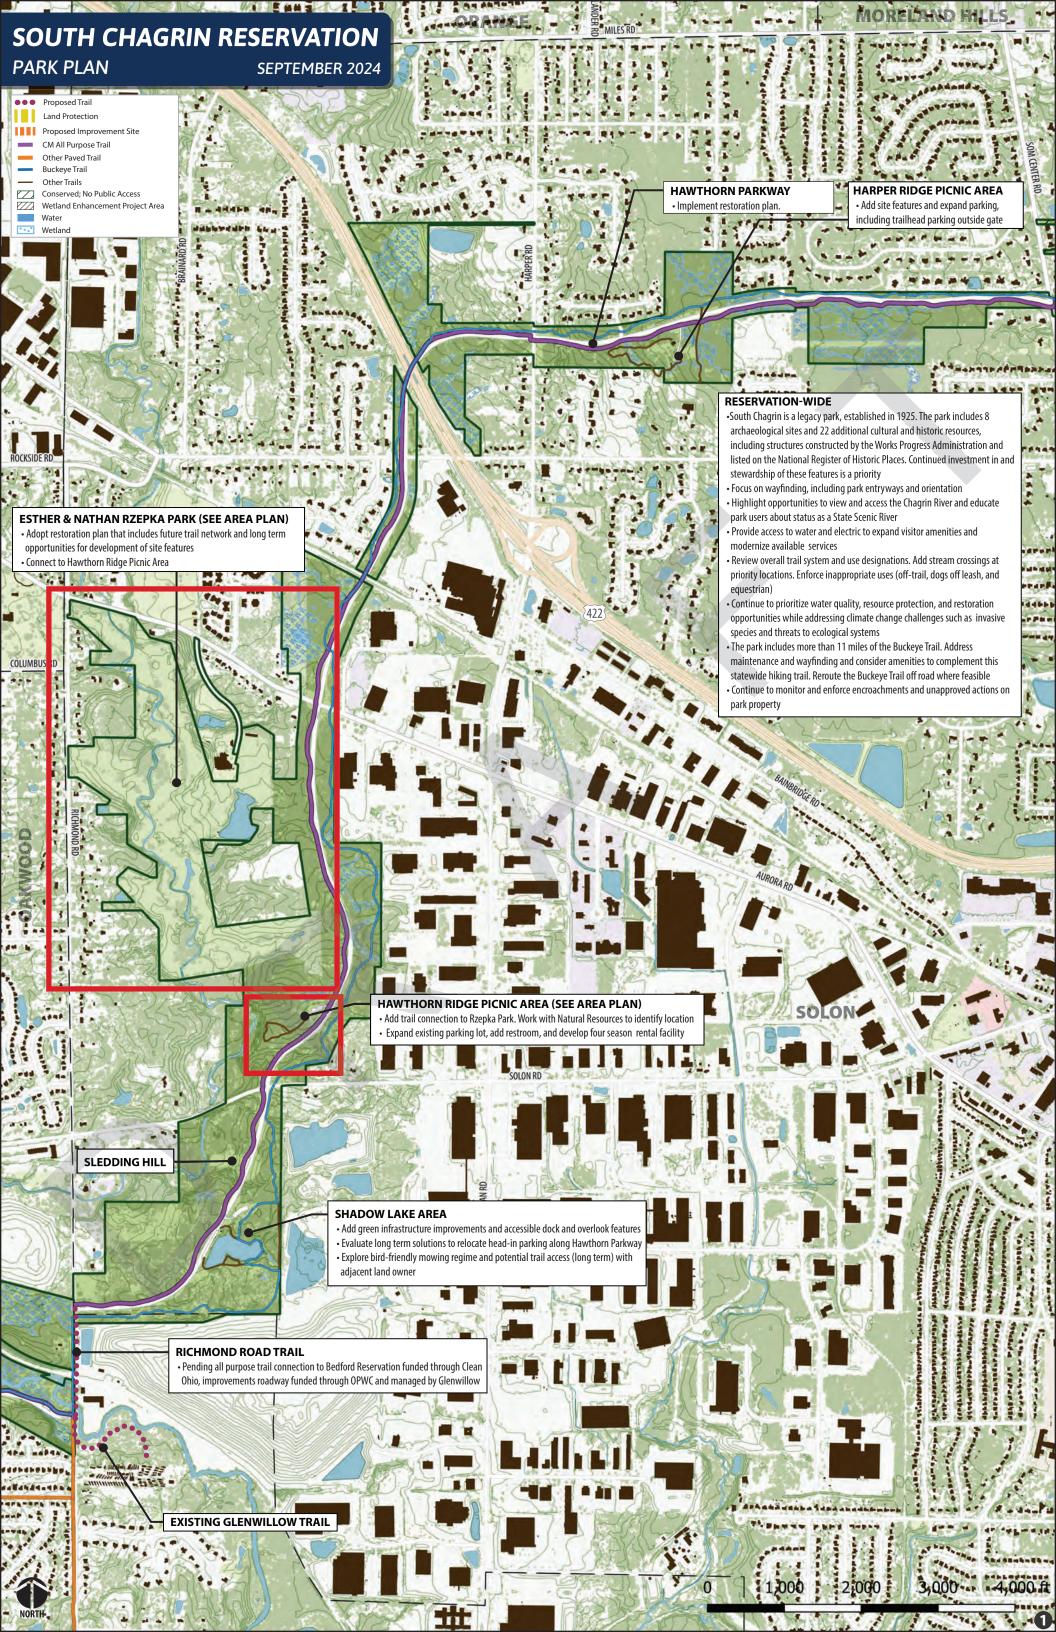

Hawthorne Ridge Picnic Area

DRAFT

**Arbor Picnic Area** conceptual site plan Layout avoids existing trees of importance Avoids wetlands **Existing parking** Potential uses Does not obstruct existing with 5' wide nature play walkway surface flow to stream connection Proposed program elements: To Henry Donor-funded play Church Drop-off features Rock for Shelter Shelter Shelter Restrooms APT Extension to 5-12 Yr. Play Area Restroom (2) Unit Flush Mounded earth Hawthorne Parkway 2-5 Үг. Large Play Parking Play Area structure(s) (Approximately 50 cars) **Existing Deck** Potential reuse for treetop

zipline or treehouse

Proposed Arbor Play Space

**DRAFT** 

1" = 40

Miles Road at Sulphur Springs Dr

DRAFT

Polo Field

DRAFT