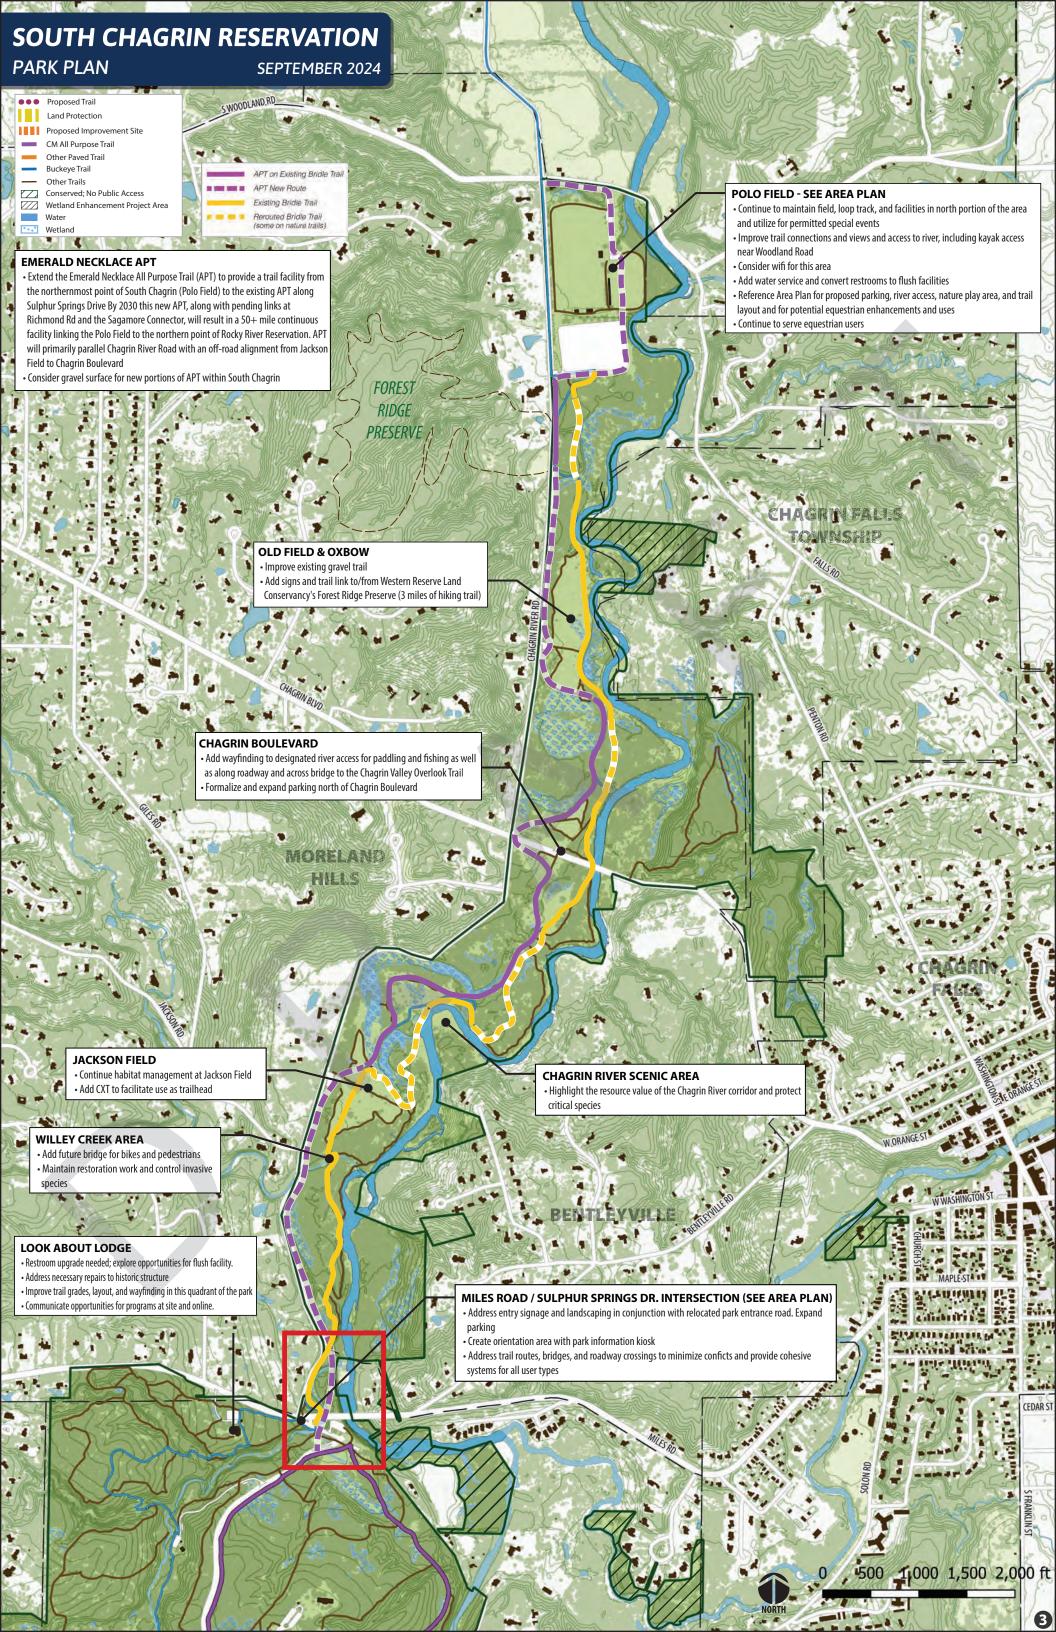

Hawthorne Ridge Picnic Area

DRAFT

**Arbor Picnic Area** conceptual site plan Layout avoids existing trees of importance Avoids wetlands **Existing parking** Potential uses Does not obstruct existing with 5' wide nature play walkway surface flow to stream connection Proposed program elements: To Henry Donor-funded play Church Drop-off features Rock for Shelter Shelter Shelter Restrooms APT Extension to 5-12 Yr. Play Area Restroom (2) Unit Flush Mounded earth Hawthorne Parkway 2-5 Үг. Large Play Parking Play Area structure(s) (Approximately 50 cars) **Existing Deck** Potential reuse for treetop

zipline or treehouse

Proposed Arbor Play Space

**DRAFT** 

1" = 40

Miles Road at Sulphur Springs Dr

DRAFT

Polo Field

DRAFT