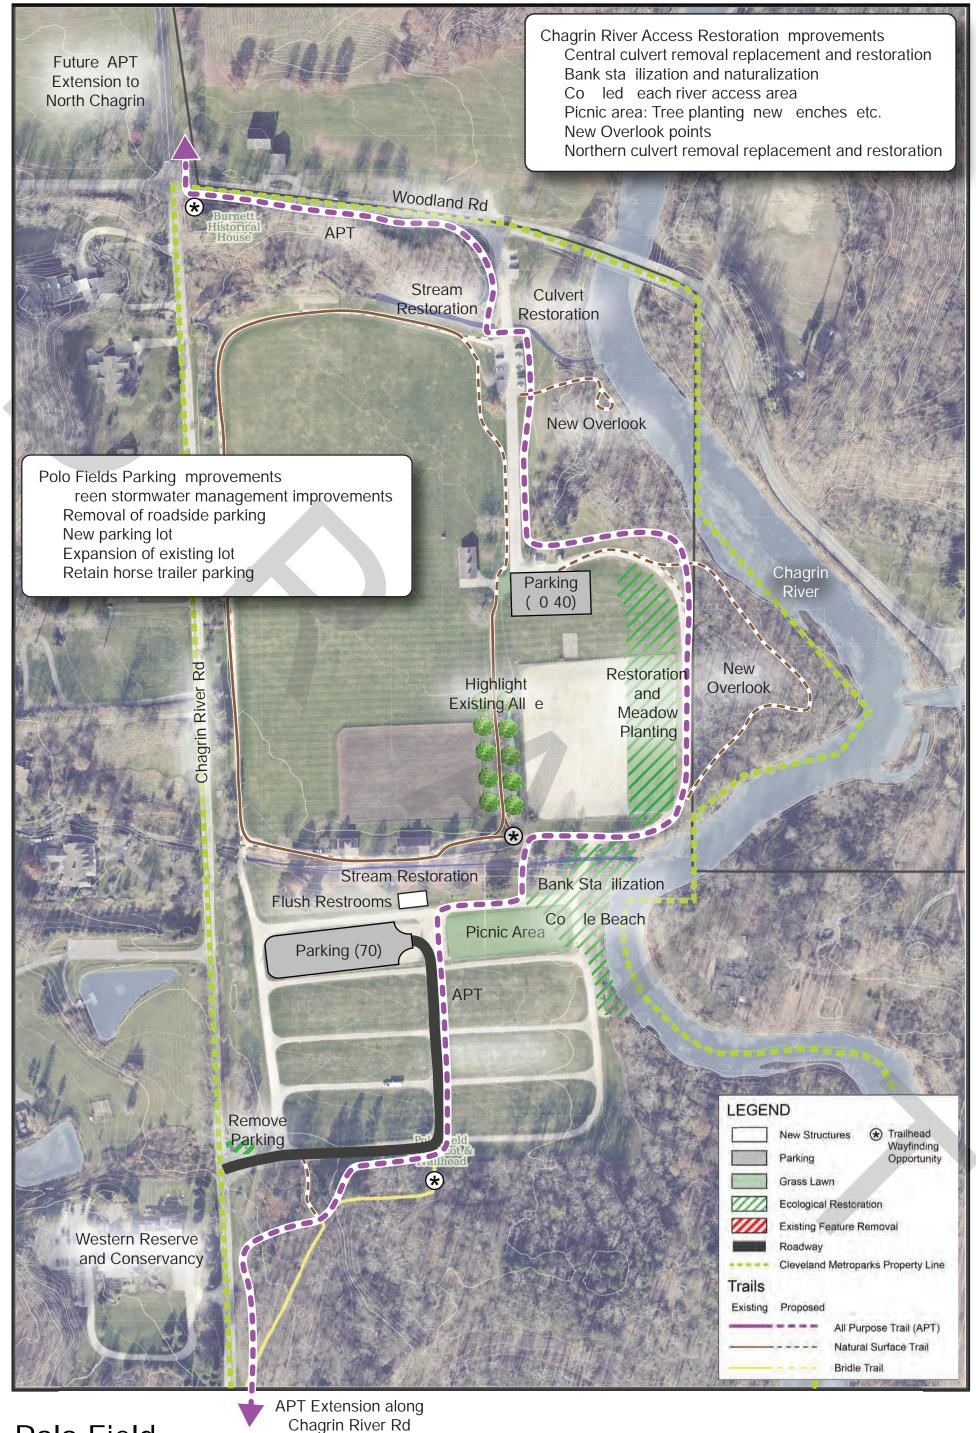

zipline or treehouse

Proposed Arbor Play Space

**DRAFT** 

1" = 40

Miles Road at Sulphur Springs Dr

DRAFT

Polo Field

DRAFT