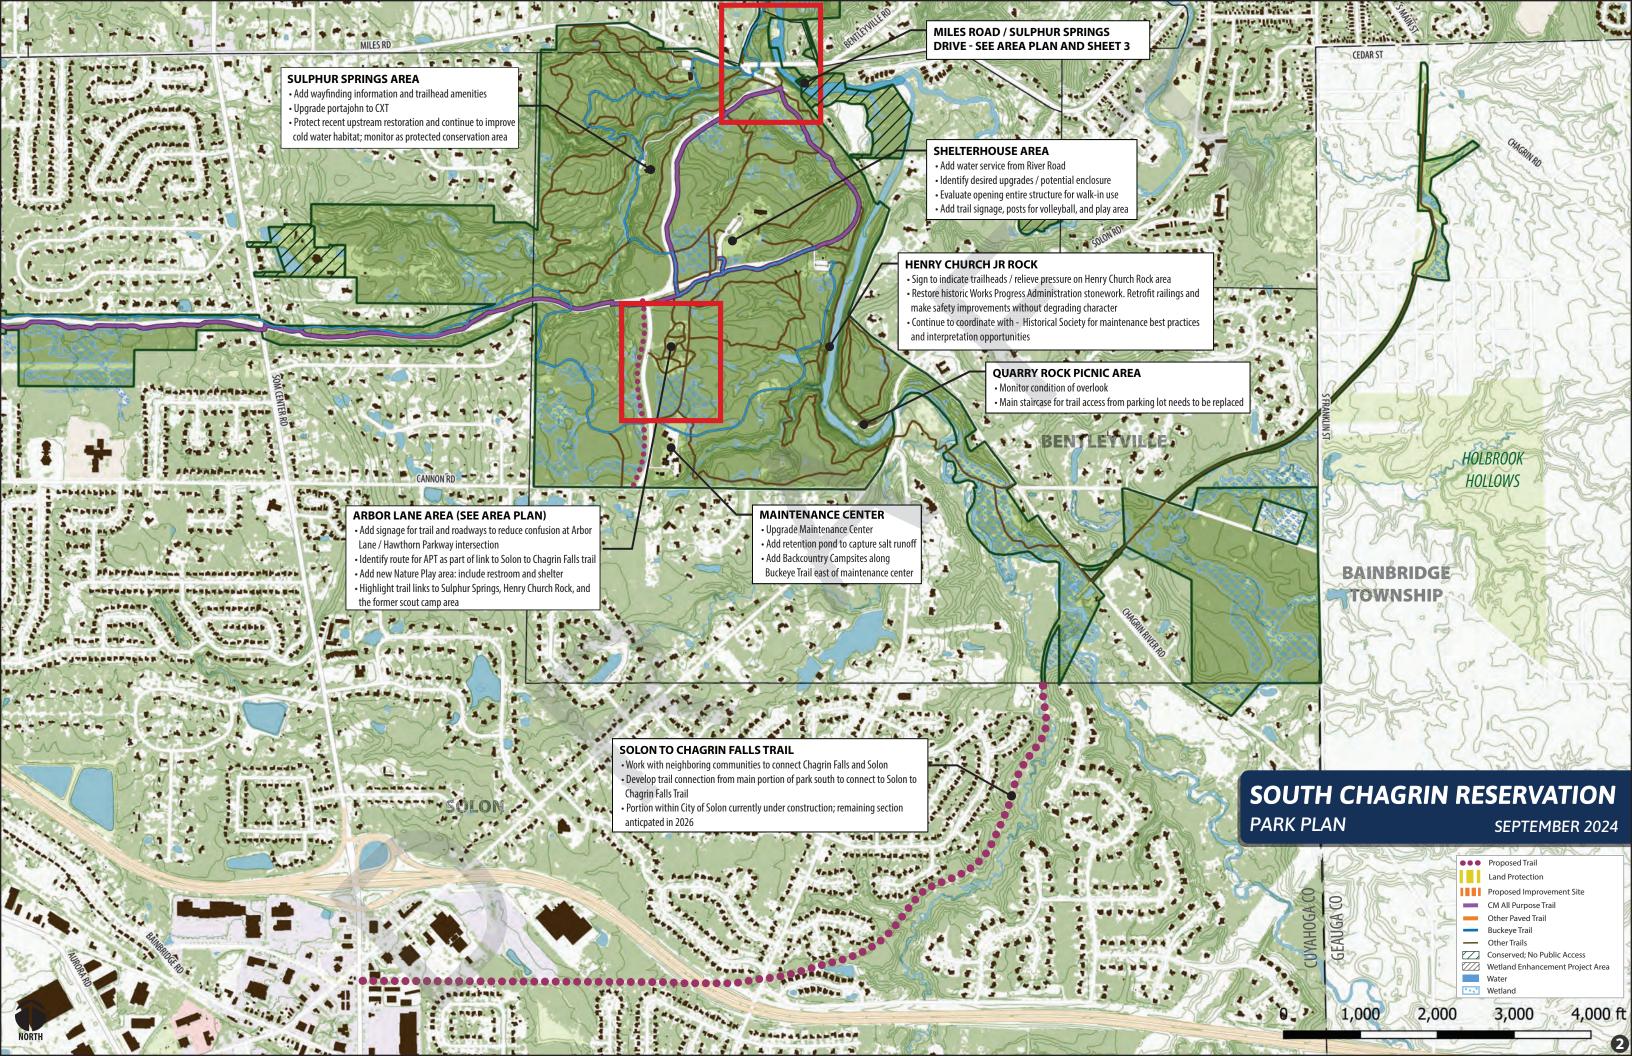

Hawthorne Ridge Picnic Area

DRAFT

**Arbor Picnic Area** conceptual site plan Layout avoids existing trees of importance Avoids wetlands **Existing parking** Potential uses Does not obstruct existing with 5' wide nature play walkway surface flow to stream connection Proposed program elements: To Henry Donor-funded play Church Drop-off features Rock for Shelter Shelter Shelter Restrooms APT Extension to 5-12 Yr. Play Area Restroom (2) Unit Flush Mounded earth Hawthorne Parkway 2-5 Үг. Large Play Parking Play Area structure(s) (Approximately 50 cars) **Existing Deck** Potential reuse for treetop

zipline or treehouse

Proposed Arbor Play Space

**DRAFT** 

1" = 40

Miles Road at Sulphur Springs Dr

DRAFT

Polo Field

DRAFT