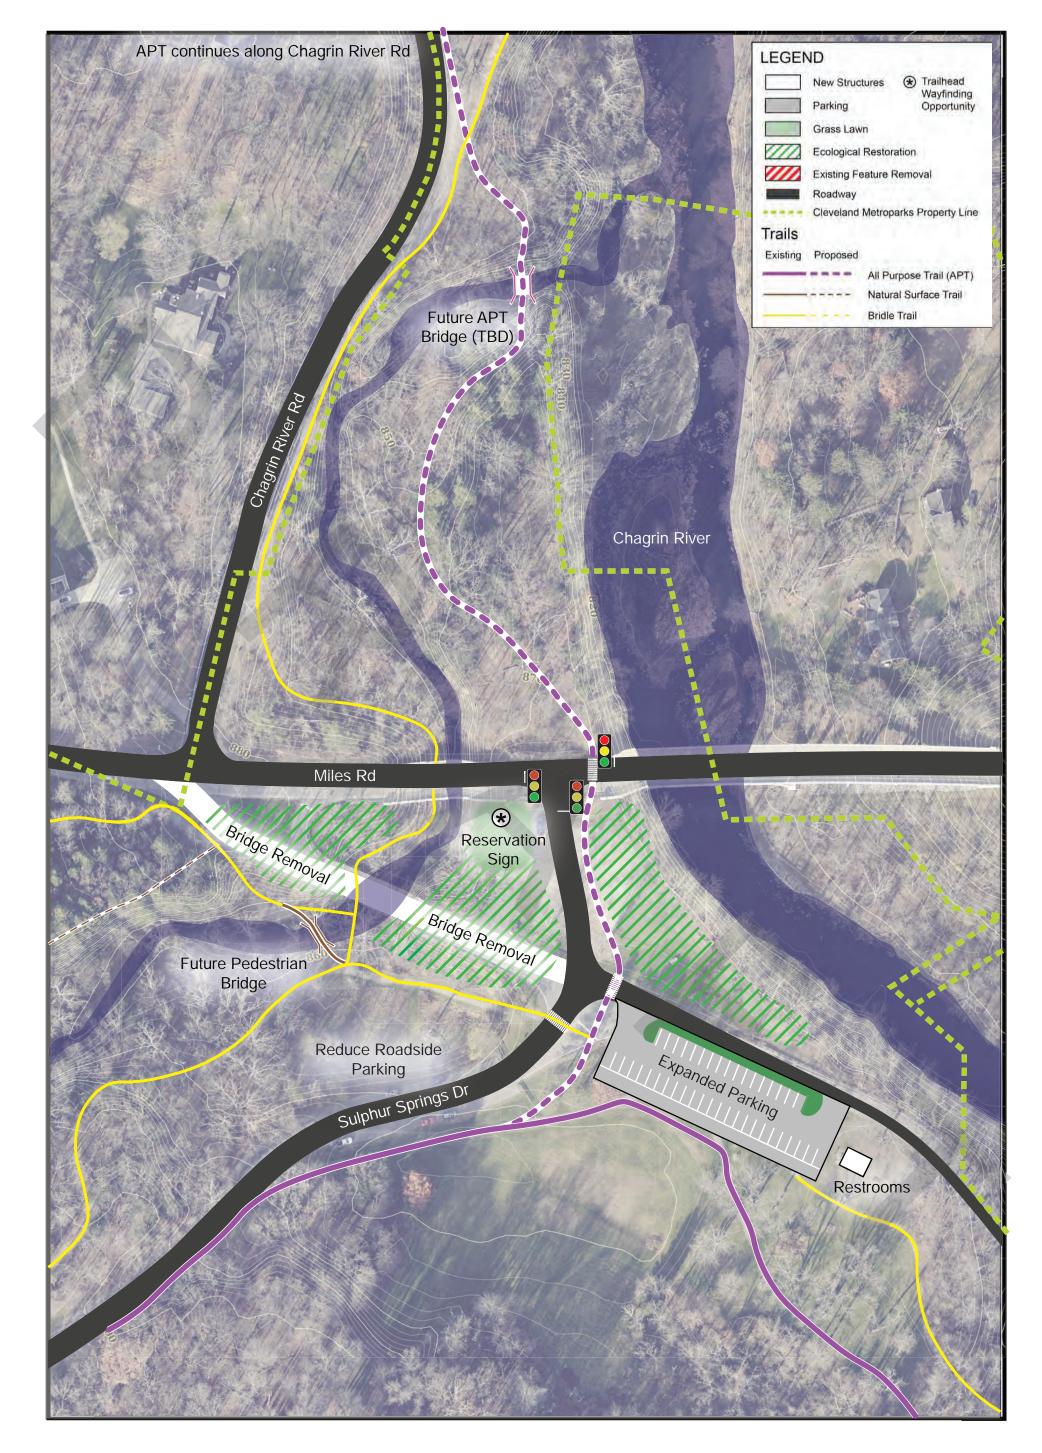

Hawthorne Ridge Picnic Area

DRAFT

**Arbor Picnic Area** conceptual site plan Layout avoids existing trees of importance Avoids wetlands **Existing parking** Potential uses Does not obstruct existing with 5' wide nature play walkway surface flow to stream connection Proposed program elements: To Henry Donor-funded play Church Drop-off features Rock for Shelter Shelter Shelter Restrooms APT Extension to 5-12 Yr. Play Area Restroom (2) Unit Flush Mounded earth Hawthorne Parkway 2-5 Үг. Large Play Parking Play Area structure(s) (Approximately 50 cars) **Existing Deck** Potential reuse for treetop

zipline or treehouse

Proposed Arbor Play Space

**DRAFT** 

1" = 40

Miles Road at Sulphur Springs Dr

DRAFT

Polo Field

DRAFT